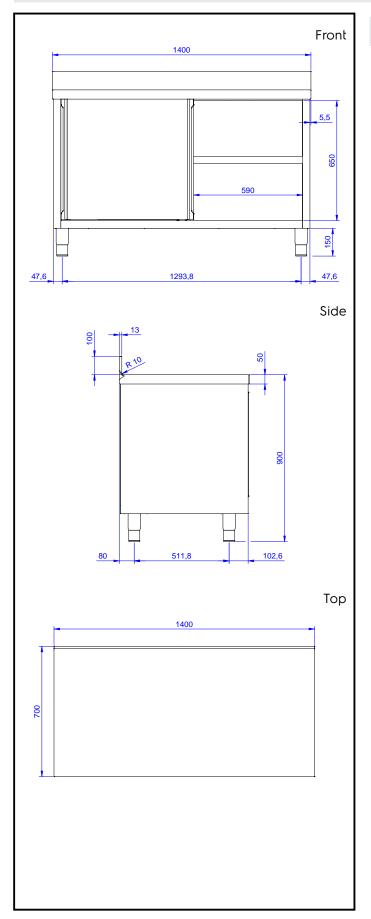

### **Key Information:**

Cabinet width:

132778 (MTN1410PN) 1345 mm Cabinet depth: 645 mm Cabinet height: 610 mm External dimensions, Width: 1400 mm 700 mm External dimensions, Depth: 1000 mm External dimensions, Height: 100 mm **Upstand Dimensions, Height:** Upstand Dimensions, Depth: 13 mm Upstand Dimensions, Radius: R=10 Number and type of doors: 2 Sliding Worktop thickness: 50 mm Net weight: 60 kg