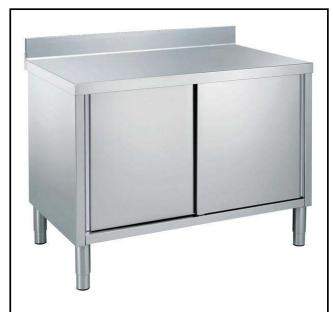

### Standard Preparation 1400 mm Worktop Cupboard with Upstand, Shelf & Sliding Doors

| ITEM #  |  |  |
|---------|--|--|
| MODEL # |  |  |
| NAME #  |  |  |
| SIS #   |  |  |
| AIA#    |  |  |

132778 (MTN1410PN)

WorkTop Cupboard with 1 shelf, 2 sliding doors and upstand, 1400mm

#### Item No.

Made entirely from stainless steel. Inner welded frame in stainless steel. Unique connection of panels to inner frame. The 50mm high worktop in 304 AISI stainless steel, 1mm in thickness, incorporates a layer of sound deadening material and has upturned edges. Upstand (h=100mm) with 8mm rounded edge. Sound-deadened sliding doors. Base panel in 304 AISI stainless steel and height-adjustable intermediate shelf. Mounted on feet, adjustable in height.

#### Construction

- Inner welded frame in stainless steel to guarantee superior strength and stability.
- Easy access to the cupboard interior on all lengths guaranteed by the use of only 2 doors.
- 50 mm worktop in 304 AISI stainless steel with upturned edges, incorporates an 18 mm layer of sound deadening material.
- Reinforced side and base panel in 304 AISI stainless steel.
- Equipped with intermediate shelf which can be positioned at three different heights.
- Sturdy sound-deadened sliding doors on tracks located flush to the front of the frame.
- Intermediate shelf in stainless steel with riveted corners and trasversal reinforcement in stainless steel.
- 100 mm upstand with 10 mm radioused corner and 13 mm deep, designed to be used against a wall.
- Base panel has 40mm high profile, is 8/10 in thickness with upturned edges and bar reinforcement. It is welded to legs for further structure reinforcement.
- Upstand back completely covered with Stainless Steel welded profile.
- 304 AISI stainless steel feet, 150 mm high and 54 mm in diameter, adjustable by -35/+25 mm.